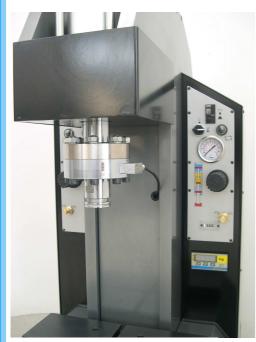

# **LDP** fhrusf fachnology Quality Control System

Thrust-Stroke control Unit

Pressure Transducers

High pressure Gauge connecting hose

High Pressure Gauge

Load Cell

GN 05 with Load Cell

GN 02 with Linear Transducer

## FEATURES

All LDP Presses as well as single Hydro-Pneumatic Units can be supplied complete with data setting and monitoring equipment that enable quality check during production

- Pressure gauges
- Pressure transducers
- Linear transducers
- Load cells
- Thrust-Stroke control unit