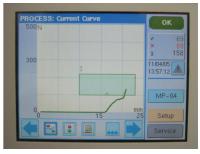

# **LDP** fhrusf fachnology Quality Control System





Thrust-Stroke control Unit



Pressure Transducers



High pressure Gauge connecting hose





High Pressure Gauge



Load Cell







GN 05 with Load Cell



GN 02 with Linear Transducer

## FEATURES

All LDP Presses as well as single Hydro-Pneumatic Units can be supplied complete with data setting and monitoring equipment that enable quality check during production

- Pressure gauges
- Pressure transducers
- Linear transducers
- Load cells
- Thrust-Stroke control unit



GN 05 with Thrust-Stroke Control System



Thrust-Stroke Diagram

### **PRODUCTION PROGRAMME:**

- Pressure booster, Air-Oil cylinders

- E-Type, CS-Type, KS-Type and special Press heads - Clicnhing systems - Pneumatic and Hydropneumatic units with swan neck as well as pillars type

DISTRIBUTED BY:

#### LDP thrust technology ADMINISTRATION DEPARTMENT :

FACTORY :

Via Puccini, 13 -l- 20085 Locate T. (MILANO) Italia Ph. 0039 - 02 90731137 Fax 0039 - 02 90730659

Via Del Lavoro, 8 -l- 24050 Bariano (BERGAMO) Italia Ph. 0039 - 0363 95096 Fax 0039 – 0363 959210

#### http://www.ldpitalia.com E-mail: info@ldpitalia.com

Since the products are constantly evolving, the Company reserves the right to modify the characteristics, be they technical or dimensional or aesthetic, at any time and without any notice