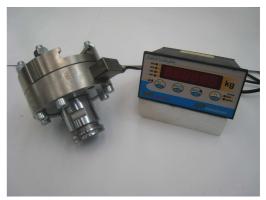

# **LDP** fhrusf fachnology Quality Control System

Thrust-Stroke control Unit

Pressure Transducers

High pressure Gauge connecting hose

High Pressure Gauge

Load Cell

GN 05 with Load Cell

GN 02 with Linear Transducer

## FEATURES

All LDP Presses as well as single Hydro-Pneumatic Units can be supplied complete with data setting and monitoring equipment that enable quality check during production

- Pressure gauges
- Pressure transducers
- Linear transducers
- Load cells
- Thrust-Stroke control unit