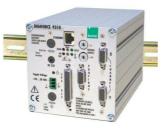

# **LDP** fhrusf fachnology Quality Control System

Thrust-Stroke control Unit

Pressure Transducers

High pressure Gauge connecting hose

High Pressure Gauge

Load Cell

GN 05 with Load Cell

GN 02 with Linear Transducer

## FEATURES

All LDP Presses as well as single Hydro-Pneumatic Units can be supplied complete with data setting and monitoring equipment that enable quality check during production

- Pressure gauges
- Pressure transducers
- Linear transducers
- Load cells
- Thrust-Stroke control unit

GN 05 with Thrust-Stroke Control System

Thrust-Stroke Diagram