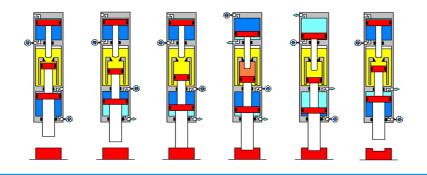

# **LDP** fhrusf fachnology Quality Control System

Thrust-Stroke control Unit

Pressure Transducers

High pressure Gauge connecting hose

High Pressure Gauge

Load Cell

GN 05 with Load Cell

GN 02 with Linear Transducer

GN 05 with Thrust-Stroke Control System

Thrust-Stroke Diagram