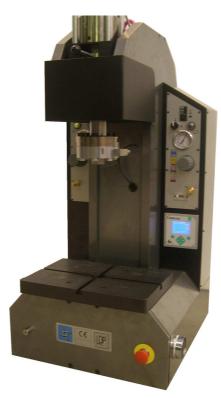

# **LDP** fhrusf fachnology Quality Control System





Thrust-Stroke control Unit



Pressure Transducers



High pressure Gauge connecting hose





High Pressure Gauge



Load Cell







GN 05 with Load Cell



GN 02 with Linear Transducer

## FEATURES

All LDP Presses as well as single Hydro-Pneumatic Units can be supplied complete with data setting and monitoring equipment that enable quality check during production

- Pressure gauges
- Pressure transducers
- Linear transducers
- Load cells
- Thrust-Stroke control unit



GN 05 with Thrust-Stroke Control System



Thrust-Stroke Diagram

### **PRODUCTION PROGRAMME:**

- Pressure booster, Air-Oil cylinders

- E-Type, CS-Type, KS-Type and special Press heads - Clicnhing systems - Pneumatic and Hydropneumatic units with swan neck as well as pillars type

DISTRIBUTED BY:

#### LDP thrust technology ADMINISTRATION DEPARTMENT :

FACTORY :

Via Puccini, 13 -l- 20085 Locate T. (MILANO) Italia Ph. 0039 - 02 90731137 Fax 0039 - 02 90730659

Via Del Lavoro, 8 -l- 24050 Bariano (BERGAMO) Italia Ph. 0039 - 0363 95096 Fax 0039 – 0363 959210

#### http://www.ldpitalia.com E-mail: info@ldpitalia.com

Since the products are constantly evolving, the Company reserves the right to modify the characteristics, be they technical or dimensional or aesthetic, at any time and witho