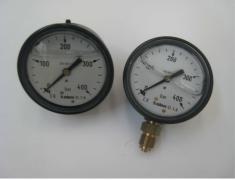

# **LDP** fhrusf fachnology Quality Control System

Thrust-Stroke control Unit

Pressure Transducers

High pressure Gauge connecting hose

High Pressure Gauge

Load Cell

GN 05 with Load Cell

GN 02 with Linear Transducer

## FEATURES

All LDP Presses as well as single Hydro-Pneumatic Units can be supplied complete with data setting and monitoring equipment that enable quality check during production

- Pressure gauges
- Pressure transducers
- Linear transducers
- Load cells
- Thrust-Stroke control unit