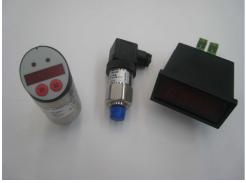

# **LDP** fhrusf fachnology Quality Control System

Thrust-Stroke control Unit

Pressure Transducers

High pressure Gauge connecting hose

High Pressure Gauge

Load Cell

GN 05 with Load Cell

GN 02 with Linear Transducer

## FEATURES

All LDP Presses as well as single Hydro-Pneumatic Units can be supplied complete with data setting and monitoring equipment that enable quality check during production

- Pressure gauges
- Pressure transducers
- Linear transducers
- Load cells
- Thrust-Stroke control unit