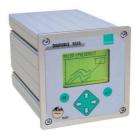

# **LDP** fhrusf fachnology Quality Control System

Thrust-Stroke control Unit

Pressure Transducers

High pressure Gauge connecting hose

High Pressure Gauge

Load Cell

GN 05 with Load Cell

GN 02 with Linear Transducer

## FEATURES

All LDP Presses as well as single Hydro-Pneumatic Units can be supplied complete with data setting and monitoring equipment that enable quality check during production

- Pressure gauges
- Pressure transducers
- Linear transducers
- Load cells
- Thrust-Stroke control unit